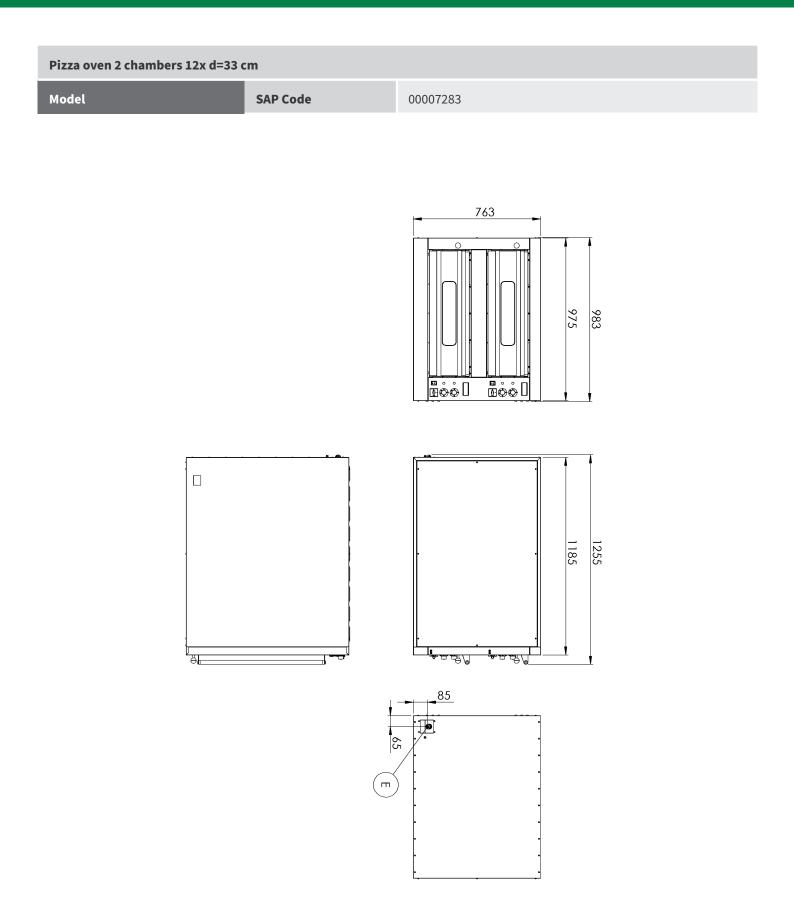

Loading

400 V / 3N - 50 Hz

Technical drawing

**Product benefits** 

Technical parameters

| Pizza oven 2 chambers 12x d=33 cm         |                                                                              |
|-------------------------------------------|------------------------------------------------------------------------------|
| Model SAP                                 | <b>Code</b> 00007283                                                         |
|                                           |                                                                              |
|                                           |                                                                              |
| <b>1. SAP Code:</b>                       | 15. Control type:                                                            |
| 00007283                                  | Mechanical                                                                   |
| <b>2. Net Width [mm]:</b><br>975          | <b>16. Width of internal part [mm]:</b>                                      |
| <b>3. Net Depth [mm]:</b>                 | <b>17. Depth of internal part [mm]:</b>                                      |
| 1185                                      | 1050                                                                         |
| <b>4. Net Height [mm]:</b>                | <b>18. Height of internal part [mm]:</b>                                     |
| 763                                       | 150                                                                          |
| <b>5. Net Weight [kg]:</b><br>178.00      | <b>19. Minimum device temperature [°C]:</b> 50                               |
| 6. Gross Width [mm]:<br>1285              | <b>20. Maximum device temperature [°C]:</b> 450                              |
| 7. Gross depth [mm]:                      | <b>21. Stacking availability:</b>                                            |
| 1075                                      | Yes                                                                          |
| 8. Gross Height [mm]:                     | <b>22. Pizza capacity [cm]:</b>                                              |
| 863                                       | 12x 33 cm                                                                    |
| <b>9. Gross Weight [kg]:</b>              | <b>23. Thermometer:</b>                                                      |
| 180.00                                    | Analog                                                                       |
| <b>10. Exterior color of the device:</b>  | <b>24. Indicators:</b>                                                       |
| Stainless steel                           | running and heating the oven                                                 |
| <b>11. Material:</b>                      | <b>25. Number of internal parts:</b>                                         |
| Stainless steel                           | 12                                                                           |
| <b>12. Device type:</b>                   | <b>26. On/Off button:</b>                                                    |
| Electric unit                             | Yes                                                                          |
| <b>13. Power electric [kW]:</b><br>14.400 | <b>27. Type of handle:</b> in the entire length of the door, stainless steel |
| <b>14. Loading:</b>                       | <b>28. Steam protection:</b>                                                 |
| 400 V / 3N - 50 Hz                        | Yes                                                                          |